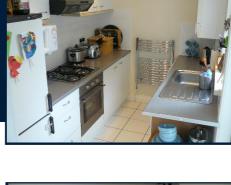

ENTRANCE HALL With a central heating radiator.

LOUNGE 14'1 x 11'7 (4.29m x 3.53m) With a double glazed window to the rear, central heating radiator and a television point.

KITCHEN 9'5 x 6'4 (Including fitted units) ( $2.87m \times 1.93m$ ) Fitted with a range of modern wall and base units with work surfaces over, splash back tiles, fitted gas hob with oven below, extractor hood over, stainless steel sink with drainer, central heating boiler, tiled flooring, heated towel rail, door to rear, plumbing for an automatic washing machine and a double glazed window to the rear.