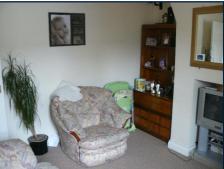

ENTRANCE HALL With a central heating radiator.

LOUNGE 14'1 x 11'7 (4.29m x 3.53m) With a double glazed window to the rear, central heating radiator and a television point.

KITCHEN 9'5 x 6'4 (Including fitted units) ( $2.87m \times 1.93m$ ) Fitted with a range of modern wall and base units with work surfaces over, splash back tiles, fitted gas hob with oven below, extractor hood over, stainless steel sink with drainer, central heating boiler, tiled flooring, heated towel rail, door to rear, plumbing for an automatic washing machine and a double glazed window to the rear.