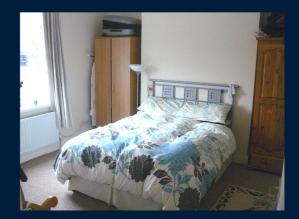

BEDROOM ONE  $13'2 \times 12'9$  (4.01m x 3.89m) With a double glazed window to the front, central heating radiator, coving to ceiling and television point.

BEDROOM TWO 7'8 x 8'2 (2.33m x 2.48m) With a double glazed window to the rear and a central heating radiator.