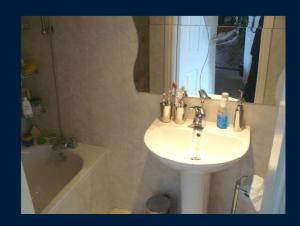

#### BATHROOM

Fitted with a three piece suite comprising low level w.c, pedestal wash hand basin, bath with shower attachment, extractor fan, tiled flooring and heated towel rail.